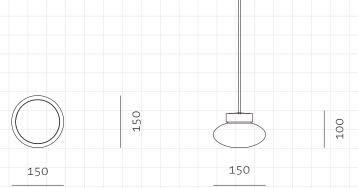

## Mün Pendant Small

CODE DIMENSIONS

NET WEIGHT ENVIRONMENT MATERIALS

LIGHT SOURCE
DIMMING
COLOR TEMPERATURE
CABLE LENGTH
CERTIFICATIONS

SHIPPING

MN-P110-S Φ150 x H100mm

0.80 kg Indoor

Powder coated steel frame, glass shade