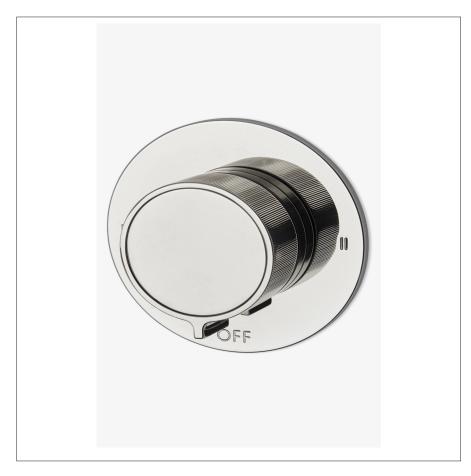

## WATERWORKS

BOND B2T14B

Bond Tandem Series Two Way Diverter Trim with Two-Tone Guilloche Lines Knob Handle

## **PRODUCT FEATURES**

Knob Handle

For use with a Thermostatic shower system and two waterway outlets such as a handshower, shower head, and tub spout

Features Two-Tone Knob Handle

Stocked in Nickel and Brass

Requires rough valve, sold separately: GUDV14

BOND B2T14B

Bond Tandem Series Two Way Diverter Trim with Two-Tone Guilloche Lines Knob Handle