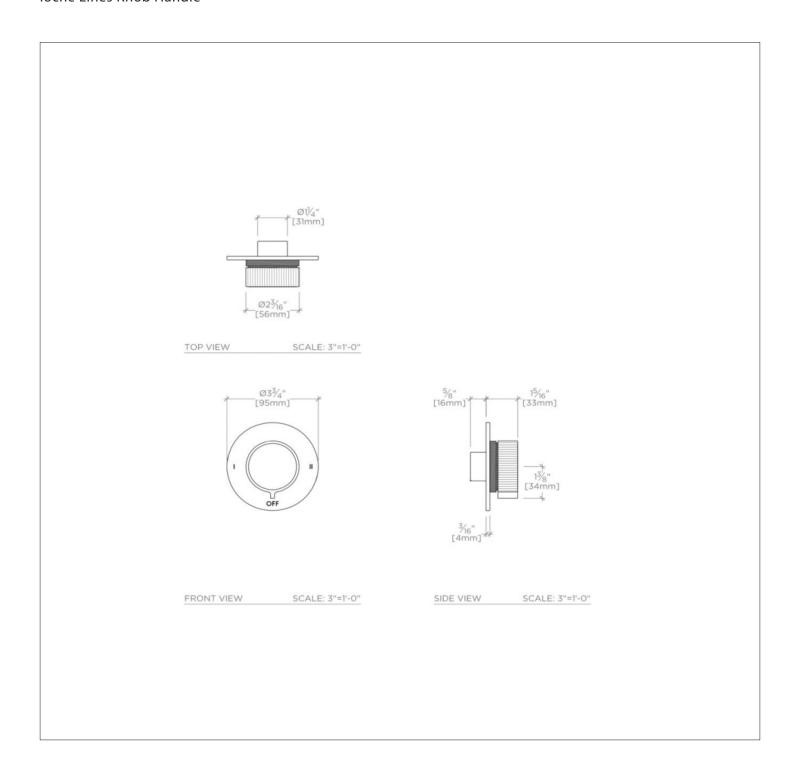

## WATERWORKS

BOND B2T14B

Bond Tandem Series Two Way Diverter Trim with Two-Tone Guilloche Lines Knob Handle

## TECHNICAL DETAILS

ADA Compliance: Yes Integrated Diverter: N Number of Holes: One Hole Primary Material: Brass

## **PRODUCT FEATURES**

Knob Handle

For use with a Thermostatic shower system and two waterway outlets such as a handshower, shower head, and tub spout

Features Two-Tone Knob Handle

Stocked in Nickel and Brass