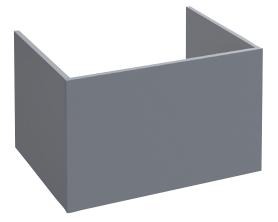

# **TOLBIAC - Base**

## **EB2363**

Collection: TOLBIAC

#### **Features**

• DIMENSIONS: 57.80 x 43.80 x 35 cm

• MATERIAL: Melamine

• STORAGE TYPE: Base

• WEIGHT: 4 kg

• INSTALLATION TYPE: Floor-standing

• ADDITIONAL INFORMATION: Supplied in a kit

### **Technical drawing**

This document is not contractual

Product Specification: Base. EB2363. Collection: TOLBIAC. DIMENSIONS: 57.80 x 43.80 x 35 cm. WEIGHT: 4 kg. MATERIAL: Melamine. INSTALLATION TYPE: Floor-standing. STORAGE TYPE: Base. ADDITIONAL INFORMATION: Supplied in a kit.