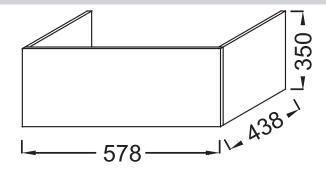

#### **Features**

• DIMENSIONS: 57.80 x 43.80 x 35 cm

• MATERIAL: Melamine

• STORAGE TYPE: Base

• WEIGHT: 4 kg

• INSTALLATION TYPE: Floor-standing

• ADDITIONAL INFORMATION: Supplied in a kit

### **Technical drawing**

This document is not contractual

Product Specification: Base. EB2363. Collection: TOLBIAC. DIMENSIONS: 57.80 x 43.80 x 35 cm. WEIGHT: 4 kg. MATERIAL: Melamine. INSTALLATION TYPE: Floor-standing. STORAGE TYPE: Base. ADDITIONAL INFORMATION: Supplied in a kit.