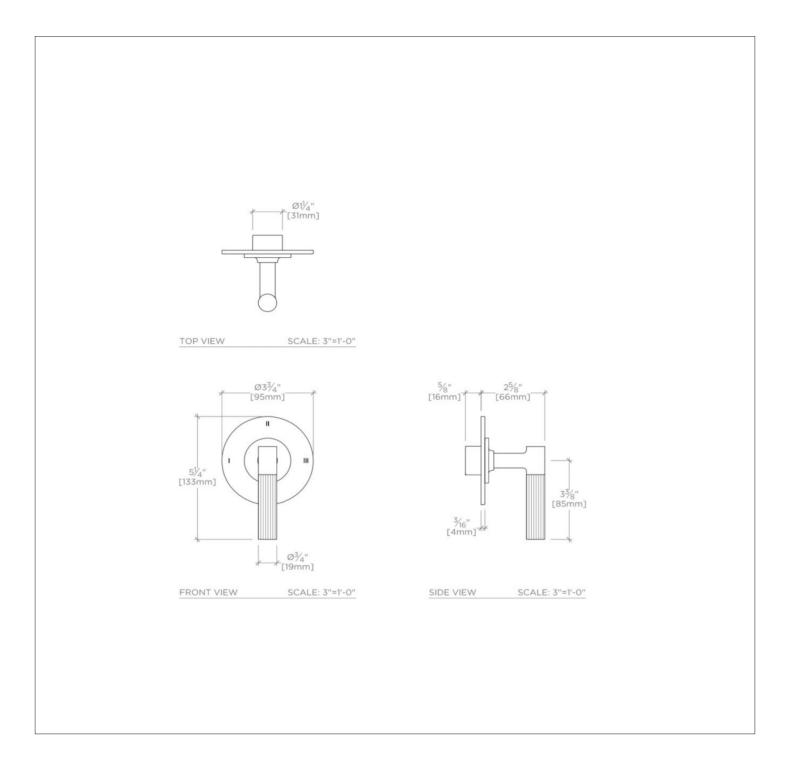

# B3T12A

Bond Tandem Series Three Way Diverter Trim with Guilloche Lines Lever Handle

#### TECHNICAL DETAILS

ADA Compliance: Yes Integrated Diverter: N Number of Holes: One Hole Primary Material: Brass

#### **PRODUCT FEATURES**

Lever Handle For use with a Thermostatic shower system and three waterway outlets such as a handshower, shower head, and tub spout Features Linear Guilloche Etching Lever Handle Stocked in Nickel and Brass Requires rough valve, sold separately: GUDV66