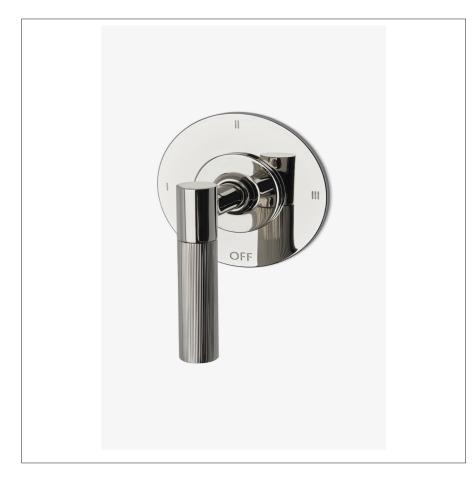

# B3T12A

Bond Tandem Series Three Way Diverter Trim with Guilloche Lines Lever Handle

#### **PRODUCT FEATURES**

Lever Handle For use with a Thermostatic shower system and three waterway outlets such as a handshower, shower head, and tub spout Features Linear Guilloche Etching Lever Handle Stocked in Nickel and Brass Requires rough valve, sold separately: GUDV66