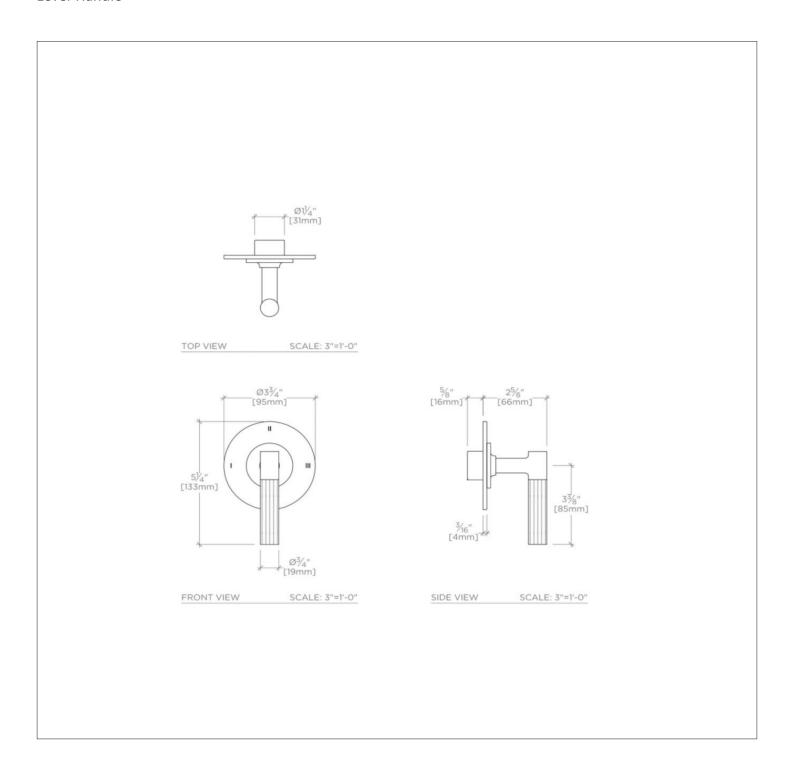

## WATERWORKS

BOND B3T12C

Bond Union Series Three Way Diverter Trim with Guilloche Link Lever Handle

## **PRODUCT FEATURES**

Lever Handle

For use with a Thermostatic shower system and three waterway outlets such as a handshower, shower head, and tub spout

Features Guilloche Link Pattern Lever Handle

Stocked in Nickel and Brass