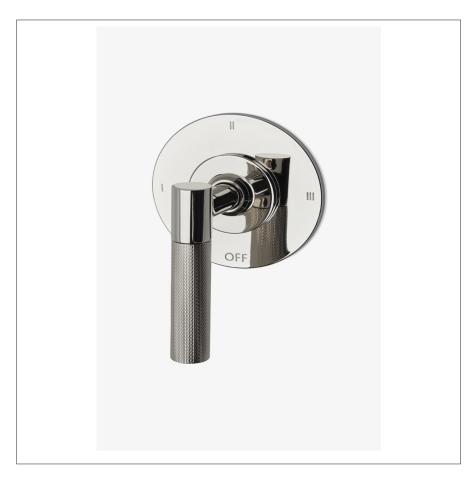

## WATERWORKS

BOND B3T12C

Bond Union Series Three Way Diverter Trim with Guilloche Link Lever Handle

## **PRODUCT FEATURES**

Lever Handle

For use with a Thermostatic shower system and three waterway outlets such as a handshower, shower head, and tub spout

Features Guilloche Link Pattern Lever Handle

Stocked in Nickel and Brass