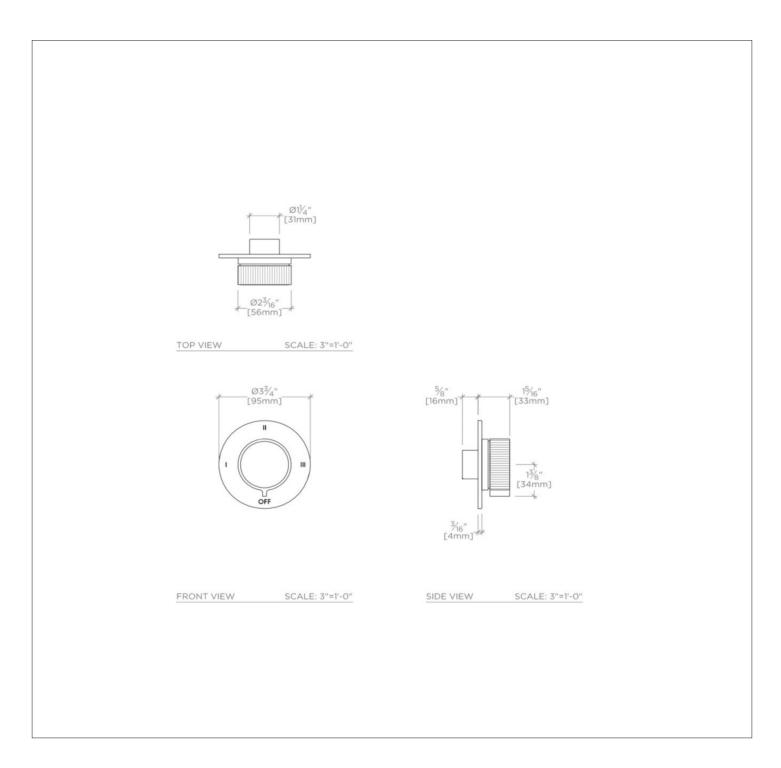

## WATERWORKS

BOND B3T14A

Bond Tandem Series Three Way Diverter Trim with Guilloche Lines Knob Handle

## TECHNICAL DETAILS

ADA Compliance: Yes Integrated Diverter: N Number of Holes: One Hole Primary Material: Brass

Requires rough valve, sold separately: GUDV66

BOND B3T14A

Bond Tandem Series Three Way Diverter Trim with Guilloche Lines Knob Handle