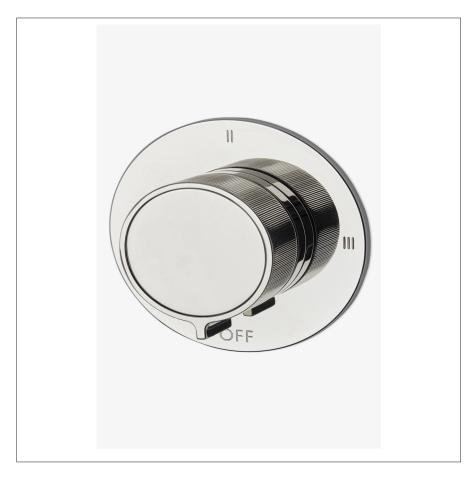

## WATERWORKS

BOND B3T14A

Bond Tandem Series Three Way Diverter Trim with Guilloche Lines Knob Handle

## **PRODUCT FEATURES**

Knob Handle

For use with a Thermostatic shower system and three waterway outlets such as a handshower, shower head, and tub spout

Features Linear Guilloche Etching Knob Handle

Stocked in Nickel and Brass

Requires rough valve, sold separately: GUDV66

BOND B3T14A

Bond Tandem Series Three Way Diverter Trim with Guilloche Lines Knob Handle