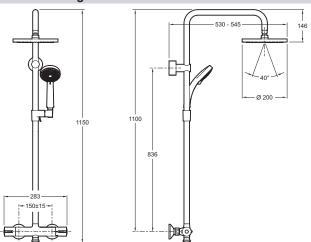

## **Features**

- DIMENSIONS: 20 x 20 cm
- MATERIAL: Metal
- WITH OR WITHOUT BRASSWARE: WITH TAPS AND FITTINGS
- · Operates with all types of water heaters, minimum capacity 15 kW

### **Technical drawing**

Installation benefits

• INSTALLATION TYPE: Wall-mount

• Citrus handshower Ø 90 mm 4 jspray options

• SIMPLE INSTALLATION: Adjustable shower arm position