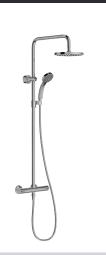

# E45716

Collection: JULY

## **Features**

- DIMENSIONS: 20 x 20 cm
- MATERIAL: Metal
- WITH OR WITHOUT BRASSWARE: WITH TAPS AND FITTINGS
- · Operates with all types of water heaters, minimum capacity 15 kW

#### **Consumer benefits**

- · ANTI-TWIST SYSTEM: Smooth, anti-twist shower hose
- INCONSPICUOUS: Discreet diverter near the shower hose
- SAFETY: Safety stop at 37°C
- MAXIMUM SAFETY: Temperature will not exceed 50°C