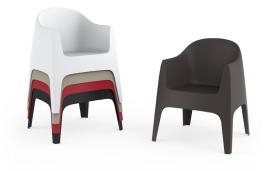

### By Stefano Giovannoni & Elisa Gargan

It is a group of items which, although being light offer stability thanks to their geometric and well-defined cut, as if they were sculpted from stone. The collection includes a sofa, an armchair, a chair, a chair with armrests, a table and a small table. It is a functional collection due to its collapsability and design.

#### **Description**

Made of injected polypropylene with mineral additives. Stackable. Available in 5 colors. Item suitable for indoor and outdoor use.

## BASIC

Ref 5502

Available in 5 colors

| COLOR     | BASIC<br>INJECCTION PP |
|-----------|------------------------|
| WHITE     |                        |
| BLACK     |                        |
| BRONZE    |                        |
| RED       |                        |
| PISTACHIO |                        |
| ECRU      |                        |
| SAND      |                        |
|           |                        |