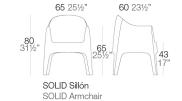

Продажа дизайнерской мебели, света и аксессуаров по всей России 8 (800) 500-70-36 hello@barcelonadesign.ru www.barcelonadesign.ru

# **SOLID SILLON**



### By Stefano Giovannoni & Elisa Gargan

It is a group of items which, although being light offer stability thanks to their geometric and well-defined cut, as if they were sculpted from stone. The collection includes a sofa, an armchair, a chair, a chair with armrests, a table and a small table. It is a functional collection due to its collapsability and design.

See online: http://www.vondom.com/products/55027

#### **Features**

#### **Description**

Made of injected polypropylene with mineral additives. Stackable. Available in 5 colors. Item suitable for indoor and outdoor use.



#### Weight

7.75 Kg

#### **Finishes**

## BASIC

Ref 5502

Available in 5 colors

| COLOR     | BASIC<br>INJECCTION PP |
|-----------|------------------------|
| WHITE     |                        |
| BLACK     |                        |
| BRONZE    |                        |
| RED       |                        |
| PISTACHIO |                        |
| ECRU      |                        |
| SAND      |                        |
|           |                        |