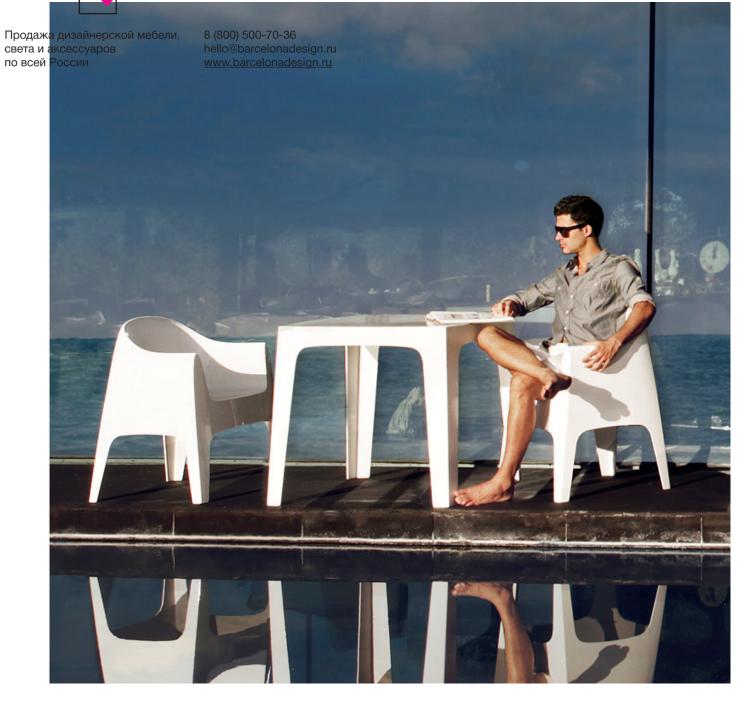

### By Stefano Giovannoni & Elisa Gargan

It is a group of items which, although being light offer stability thanks to their geometric and well-defined cut, as if they were sculpted from stone. The collection includes a sofa, an armchair, a chair, a chair with armrests, a table and a small table. It is a functional collection due to its collapsability and design.

#### **Description**

Made of injected polypropylene with mineral additives. Stackable. Available in 5 colors. Item suitable for indoor and outdoor use.