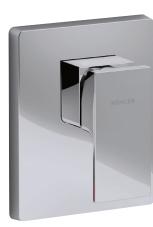

## STRAYT - Built-in shower mixer - no diverter - Strayt trim and lever

### E98632

### Collection: STRAYT

### **Consumer benefits**

**Technical drawing** 

- EVACUATION SYSTEM: Prevents condensation inside the Modulo box
- EASY GRIP: Strayt ergonomic handle

- WEIGHT: 2 kg
- INSTALLATION TYPE: Built-in
- COMPONENTS: Build-in body, trim and handle

### Installation benefits

- FAST INSTALLATION: Fixing screws pre-mounted to cartridge box
- EASY INSTALLATION: Thanks to guide notches
- CONVENIENT MAINTENANCE: Easy access to build-in body (thermostatic cartridge, non-return valves, etc.)