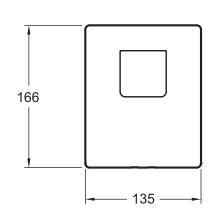

### Finish\*:

- **Features**
- DIMENSIONS: 16.60 x 13.50 cm
- MATERIAL: Metal
- NORMS AND REGULATION: ACS (Certificate of Sanitary Compliance): 10 ACC LY 004
- CONNECTION : Connect to an outlet (example: showerhead, handshower)

### **Consumer benefits**

**Technical drawing** 

- EVACUATION SYSTEM: Prevents condensation inside the Modulo box
- EASY GRIP: Strayt ergonomic handle

- WEIGHT: 2 kg
- INSTALLATION TYPE: Built-in
- COMPONENTS: Build-in body, trim and handle