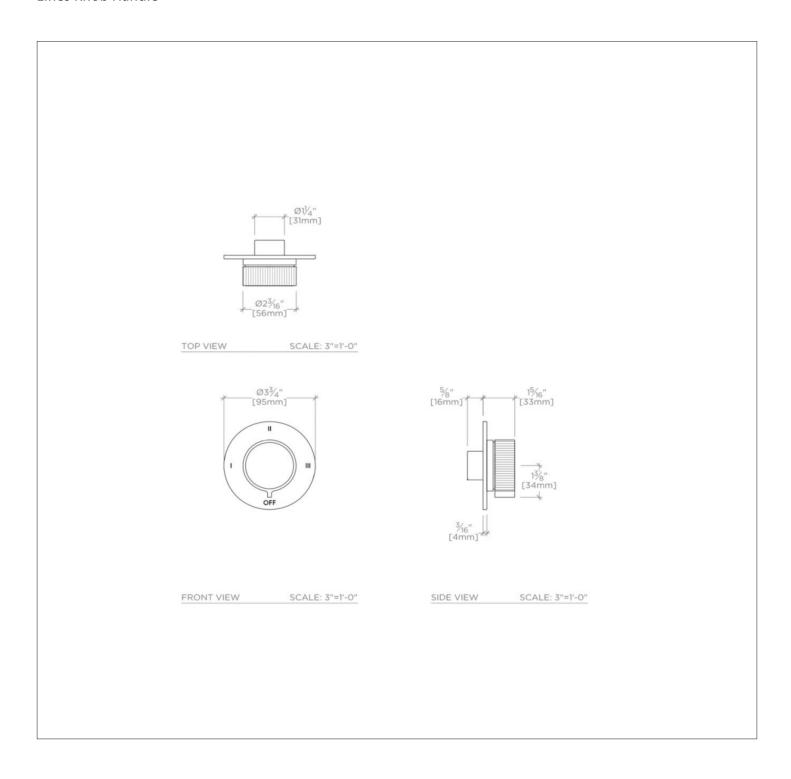

## WATERWORKS

BOND B3T14D

Bond Union Series Three Way Diverter Trim with Enamel Guilloche Lines Knob Handle

## TECHNICAL DETAILS

ADA Compliance: Yes Integrated Diverter: N Number of Holes: One Hole Primary Material: Brass

## **PRODUCT FEATURES**

Knob Handle

For use with a Thermostatic shower system and three waterway outlets such as a handshower, shower head, and tub spout

Features Guilloche Lines combined with Enamel Knob Handle