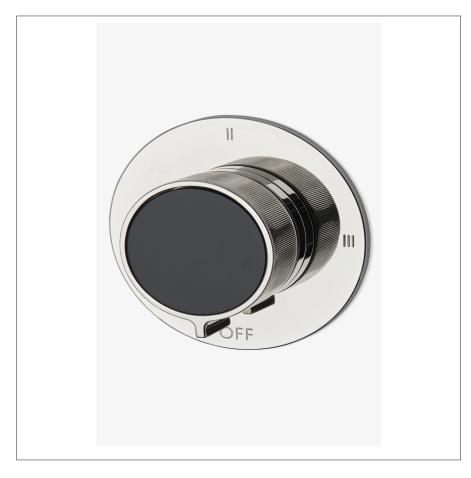

## WATERWORKS

BOND B3T14D

Bond Union Series Three Way Diverter Trim with Enamel Guilloche Lines Knob Handle

## **PRODUCT FEATURES**

Knob Handle

For use with a Thermostatic shower system and three waterway outlets such as a handshower, shower head, and tub spout

Features Guilloche Lines combined with Enamel Knob Handle

Stocked in Nickel and Brass

Requires rough valve, sold separately: GUDV66

BOND B3T14D

Bond Union Series Three Way Diverter Trim with Enamel Guilloche Lines Knob Handle