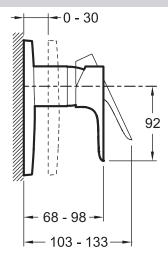

## **Technical drawing**

This document is not contractual

Product Specification: Built-in shower mixer. E98705. Collection: ALEO. DIMENSIONS: 24.50 x 16.50 x 11.50 cm. WEIGHT: 1.9 kg. MATERIAL: Metal. INSTALLATION TYPE: Built-in. NORMS AND REGULATION: Standards: ACS (Certificate of Sanitary Compliance):10 ACC LY 004. COMPONENTS: Build-in body, trim and handle. CONNECTION: Connect to an outlet (example: showerhead, handshower).