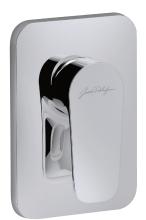

# **ALEO - Built-in shower mixer**

## E98705

Collection: ALEO

#### Finish\*:

CP - Chrome

#### **Features**

- DIMENSIONS: 24.50 x 16.50 x 11.50 cm
- MATERIAL: Metal
- NORMS AND REGULATION: Standards: ACS (Certificate of Sanitary Compliance):10 ACC LY 004
- CONNECTION: Connect to an outlet (example: showerhead, handshower)
- WEIGHT: 1.9 kg
- INSTALLATION TYPE: Built-in
- COMPONENTS: Build-in body, trim and handle