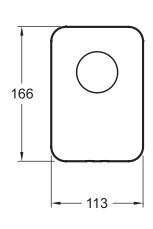

## **Technical drawing**

This document is not contractual

Product Specification: Built-in shower mixer. E98705. Collection: ALEO. DIMENSIONS: 24.50 x 16.50 x 11.50 cm. WEIGHT: 1.9 kg. MATERIAL: Metal. INSTALLATION TYPE: Built-in. NORMS AND REGULATION: Standards: ACS (Certificate of Sanitary Compliance):10 ACC LY 004. COMPONENTS: Build-in body, trim and handle. CONNECTION: Connect to an outlet (example: showerhead, handshower).