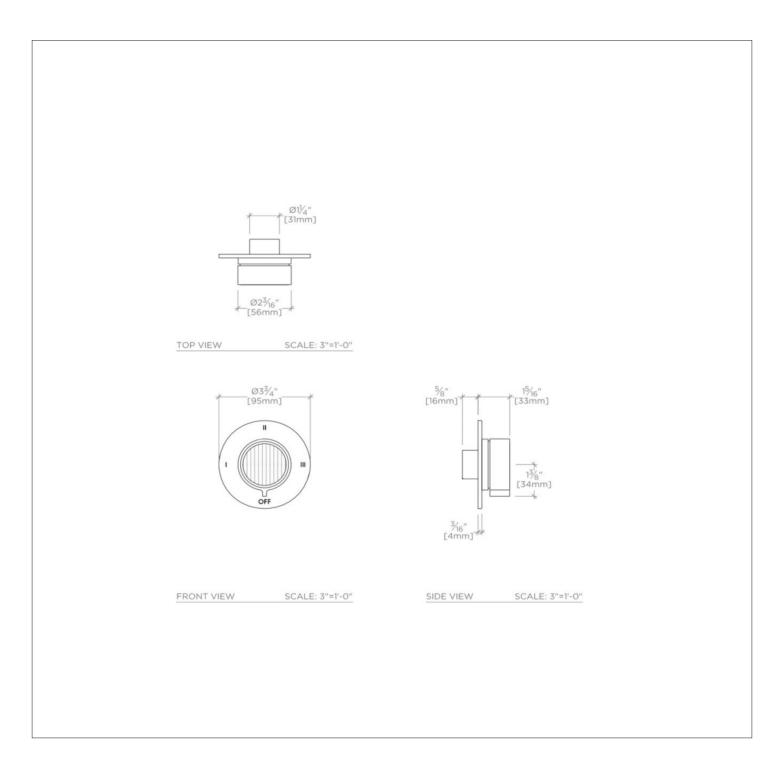

## TECHNICAL DETAILS

ADA Compliance: Yes Integrated Diverter: N Number of Holes: One Hole Primary Material: Brass