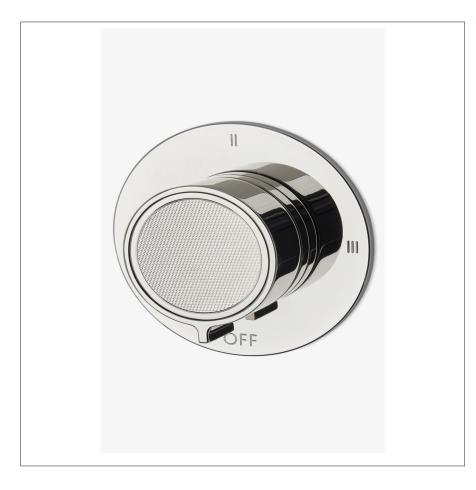

## WATERWORKS

BOND B3T15C

Bond Union Series Three Way Diverter Trim with Guilloche Link Knob Handle in Nickel

## **PRODUCT FEATURES**

Knob Handle

For use with a Thermostatic shower system and three waterway outlets such as a handshower, shower head, and tub spout

Features Guilloche Link Pattern Knob Handle

Stocked in Nickel and Brass

Requires rough valve, sold separately: GUDV66

BOND B3T15C

Bond Union Series Three Way Diverter Trim with Guilloche Link Knob Handle in Nickel