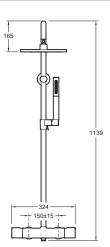

## **Technical drawing**

Product Specification: Shower column with thermostatic mixer. E8993. Collection: TOOBI. WEIGHT: 8 kg. MATERIAL: Metal. INSTALLATION TYPE: Wall-mount. WITH OR WITHOUT BRASSWARE: WITH TAPS. SINGLE-LEVER TAPS: THERMOSTATIC. SHOWER TAPS-CLASSIFICATION: THERMOSTATIC. Round brass showerhead: Ø 250 mm, extra-slim, rotating. Shift Ellipse 2-spray handshower.