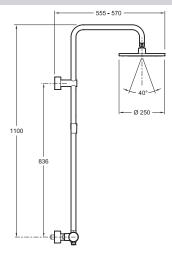

## **Technical drawing**

Product Specification: Shower column with thermostatic mixer. E8993. Collection: TOOBI. WEIGHT: 8 kg. MATERIAL: Metal. INSTALLATION TYPE: Wall-mount. WITH OR WITHOUT BRASSWARE: WITH TAPS. SINGLE-LEVER TAPS: THERMOSTATIC. SHOWER TAPS-CLASSIFICATION: THERMOSTATIC. Round brass showerhead: Ø 250 mm, extra-slim, rotating. Shift Ellipse 2-spray handshower.