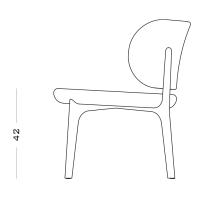

Wood internal structure with non deformable foam in different densities and polyester fibre layer. Legs in solid wood. Felt glides.

52 x 67 x 78 H cm seat height 42 cm

### POSSIBLE CUSTOMISATION

- Height
- Width
- Depth
- Seat height

- 67