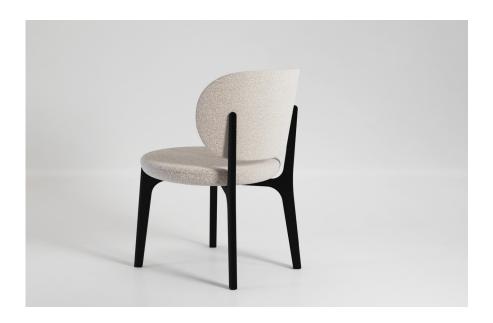

# Richmond Lounge Chair

2021

The Richmond lounge chair is a continuation of the Richmond range. This time in Lounge Chair form, the Richmond chair features a curved backrest designed to cradle the user and a soft, upholstered seat for added comfort. Both the seat and back are fully upholstered and supported by a wooden frame. Both the back and seat can be upholstered in any fabric including COM and the wood is available in a number of finishes.

Wood internal structure with non deformable foam in different densities and polyester fibre layer. Legs in solid wood. Felt glides.

52 x 67 x 78 H cm seat height 42 cm