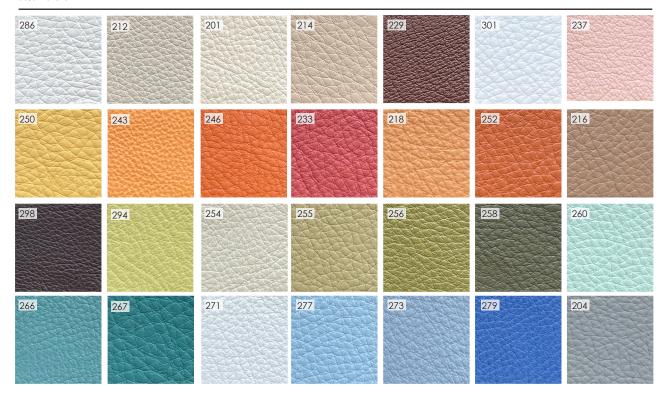

s.

52 x 67 x 78 H cm seat height 42 cm



### **Finishes**

### **Upholstery Standard Collection**

- Velvet
- Coco
- Suede

#### **Upholstery Premium Collection**

- Leather
- Bouclé
- Nubuck
- Cloud Bouclé

#### **Wood Finishes**

- Dark Stained Walnut
- Natural Walnut
- White Oak
- Any RAL Colour

### POSSIBLE CUSTOMISATION

- Height
- Width
- Depth
- Seat height





- 67







## **Upholstery Standard Collection**

### Velvet

100% CO



Coco

50% CO, 3% LI, 15% PL, 28% VI



Colour samples are an indication only and do not replace the use of real samples when ordering, since it is impossible to guarantee a screen reproduction identical to the original.

## **Upholstery Standard Collection**

### Suede 100% Natural



## **Upholstery Premium Collection**

### Leather

100% Natural



### Nubuck

100% Natural



### Bouclé

38% CO, 25% PL, 19% PC, 18% WO



### Cloud Bouclé

32% CO, 61% WV, 7% PA



## Wood Finishes







www.secolo.co.uk

**o** secolo\_official

info@secolo.co.uk

+44 (0) 20 73526766

305 Harbour Yard Chelsea Harbour SW10 0XD London United Kingdom

SECOLO