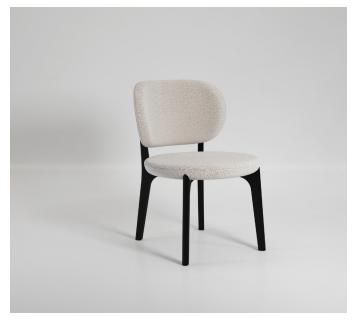

# Richmond Lounge Chair

2021

The Richmond lounge chair is a continuation of the Richmond range. This time in Lounge Chair form, the Richmond chair features a curved backrest designed to cradle the user and a soft, upholstered seat for added comfort. Both the seat and back are fully upholstered and supported by a wooden frame. Both the back and seat can be upholstered in any fabric including COM and the wood is available in a number of finishes.

Wood internal structure with non deformable foam in different densities and polyester fibre layer. Legs in solid wood. Felt glides.

52 x 67 x 78 H cm seat height 42 cm