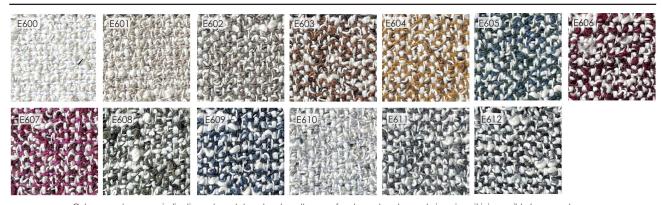

nd back are fully upholstered and supported by a wooden frame. Both the back and seat can be upholstered in any fabric including COM and the wood is available in a number of finishes.

Wood internal structure with non deformable foam in different densities and polyester fibre layer. Legs in solid wood. Felt glides.

52 x 67 x 78 H cm seat height 42 cm



### **Finishes**

### **Upholstery Standard Collection**

- Velvet
- Coco
- Suede

#### **Upholstery Premium Collection**

- Leather
- Bouclé
- Nubuck
- Cloud Bouclé

#### **Wood Finishes**

- Dark Stained Walnut
- Natural Walnut
- White Oak
- Any RAL Colour

### POSSIBLE CUSTOMISATION

- Height
- Width
- Depth
- Seat height





- 67







## **Upholstery Standard Collection**

### Velvet

100% CO



Coco

50% CO, 3% LI, 15% PL, 28% VI



Colour samples are an indication only and do not replace the use of real samples when ordering, since it is impossible to guarantee a screen reproduction identical to the original.

## **Upholstery Standard Collection**

### Suede 100% Natural



## **Upholstery Premium Collection**

### Leather

100% Natural



### Nubuck

100% Natural



### Bouclé

38% CO, 25% PL, 19% PC, 18% WO



### Cloud Bouclé

32% CO, 61% WV, 7% PA



## Wood Finishes







www.secolo.co.uk

**o** secolo\_official

info@secolo.co.uk

+44 (0) 20 73526766

305 Harbour Yard Chelsea Harbour SW10 0XD London United Kingdom

SECOLO