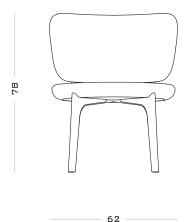

Wood internal structure with non deformable foam in different densities and polyester fibre layer. Legs in solid wood. Felt glides.

52 x 67 x 78 H cm seat height 42 cm

### POSSIBLE CUSTOMISATION

- Height
- Width
- Depth
- Seat height

- 67