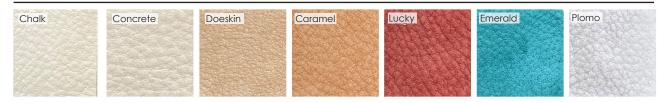

eight 42 cm



### **Finishes**

### **Upholstery Standard Collection**

- Velvet
- Coco
- Suede

#### **Upholstery Premium Collection**

- Leather
- Bouclé
- Nubuck
- Cloud Bouclé

#### **Wood Finishes**

- Dark Stained Walnut
- Natural Walnut
- White Oak
- Any RAL Colour

### POSSIBLE CUSTOMISATION

- Height
- Width
- Depth
- Seat height





- 67







## **Upholstery Standard Collection**

### Velvet

100% CO



Coco

50% CO, 3% LI, 15% PL, 28% VI



Colour samples are an indication only and do not replace the use of real samples when ordering, since it is impossible to guarantee a screen reproduction identical to the original.

## **Upholstery Standard Collection**

### Suede 100% Natural



## **Upholstery Premium Collection**

### Leather

100% Natural



### Nubuck

100% Natural



### Bouclé

38% CO, 25% PL, 19% PC, 18% WO



### Cloud Bouclé

32% CO, 61% WV, 7% PA



## Wood Finishes







www.secolo.co.uk

**o** secolo\_official

info@secolo.co.uk

+44 (0) 20 73526766

305 Harbour Yard Chelsea Harbour SW10 0XD London United Kingdom

SECOLO