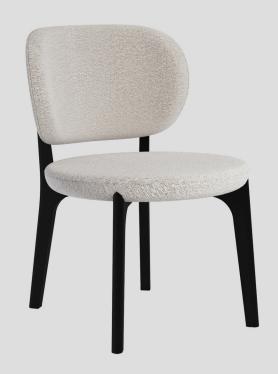

# Richmond Lounge Chair

2021

The Richmond lounge chair is a continuation of the Richmond range. This time in Lounge Chair form, the Richmond chair features a curved backrest designed to cradle the user and a soft, upholstered seat for added comfort. Both the seat and back are fully upholstered and supported by a wooden frame. Both the back and seat can be upholstered in any fabric including COM and the wood is available in a number of finishes.

Wood internal structure with non deformable foam in different densities and polyester fibre layer. Legs in solid wood. Felt glides.

52 x 67 x 78 H cm seat height 42 cm