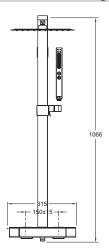

#### **Technical drawing**

Product Specification: Shower column with thermostatic mixer. E98321. Collection: STRAYT. WEIGHT: 10 kg. MATERIAL: Metal. INSTALLATION TYPE: Wall-mount. WITH OR WITHOUT BRASSWARE: WITH TAPS AND FITTINGS. SHOWER TAPS-CLASSIFICATION: THERMOSTATIC.