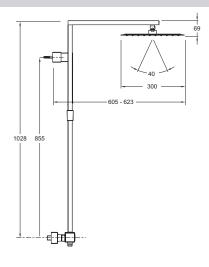

#### **Technical drawing**

Product Specification: Shower column with thermostatic mixer. E98321. Collection: STRAYT. WEIGHT: 10 kg. MATERIAL: Metal. INSTALLATION TYPE: Wall-mount. WITH OR WITHOUT BRASSWARE: WITH TAPS AND FITTINGS. SHOWER TAPS-CLASSIFICATION: THERMOSTATIC.