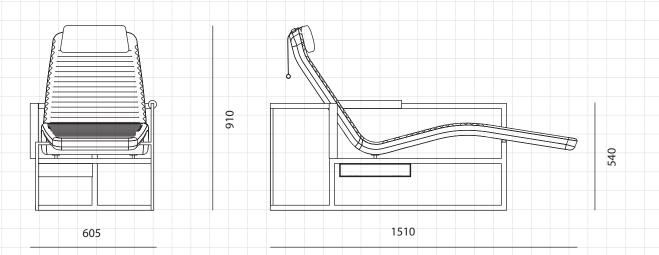

## James Chaise

CODE DIMENSIONS

NET WEIGHT ENVIRONMENT MATERIALS

SHIPPING

JA-S111 W605 x D1510 x H910mm

27.5 kg

Indoor

Powder coated stainless steel frame, Leather upholstery, Solid walnut