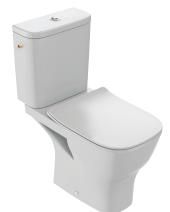

# STRUKTURA - Rimless WC pan, P-trap

## **UJX101**

Collection: STRUKTURA

### **Features**

• DIMENSIONS: 64.50 x 34 cm

• MATERIAL: Ceramic

• NORMS AND REGULATION: NF

• HEIGHT: Standard • RIM: Without rim

• SEAT : Not included

• Side inlet

• WEIGHT: 27 kg

INSTALLATION TYPE: Floor-standing

• VOLUME OF WATER: 2.6/4 L and 3/6 L

• RIM TYPE: Rimless

• PRODUCT INCLUDED: (Cistern and seat not included)

• TOILET BOWL FIXINGS: Concealed

#### **Consumer benefits**

 EXTRA EASY CARE: Fully smooth glazed rimless toilet for total accessibility and fast, complete cleaning

• EFFECTIVE RINSE: Water is directed to the front of the bowl for optimal rinse over the sides with no splashing