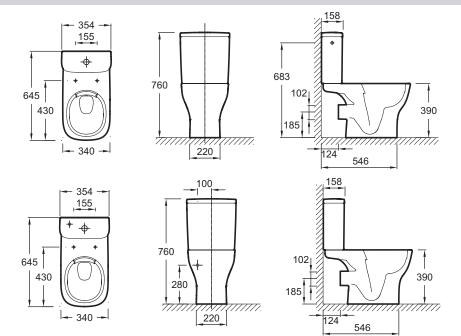

# **Technical drawing**

Product Specification: Rimless WC pan, P-trap. UJX101. Collection: STRUKTURA. DIMENSIONS: 64.50 x 34 cm. WEIGHT: 27 kg. MATERIAL: Ceramic. INSTALLATION TYPE: Floor-standing. NORMS AND REGULATION: NF. VOLUME OF WATER: 2.6/4 L and 3/6 L. HEIGHT: Standard. RIM TYPE: Rimless. RIM: Without rim. PRODUCT INCLUDED: (Cistern and seat not included). SEAT: Not included. TOILET BOWL FIXINGS: Concealed. Side inlet.