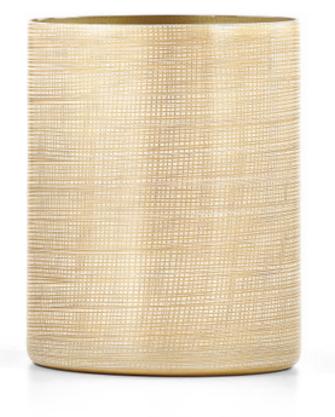

## WOVEN GOLD WASTE BASKET

To create this distinctive "woven" look, artisans comb layers of gold and ivory enamel over mouth-blown glass. A final firing in the kiln fuses the enamel to glass. The gold enamel gives each piece a subtle shimmer; the handapplied process makes each piece unique. Made in Italy. Please be aware that tiny bubbles may randomly appear within an item. This is part of the handmade nature of our production and is not considered defective.

| MATERIAL                | COLOR      | COUNTRY OF ORIGIN |         |
|-------------------------|------------|-------------------|---------|
| Glass                   | Gold/Ivory | Italy             |         |
| ITEM                    | NUMBER     | LXWXH (in)        | WT (Ib) |
| Woven Gold Waste Basket | WOV-WG-WB  | 8" x 8" x 10"     | 5 LB    |