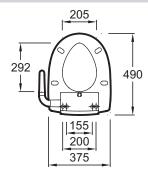

## **Technical drawing**

Product Specification: Bidet seat. 97301. Collection: ODÉON UP. DIMENSIONS: 49 x 37.50 cm. WEIGHT: 2 kg. MATERIAL: Thermoset. SEAT TYPE: Multifonctions. Does not require electrical connection.