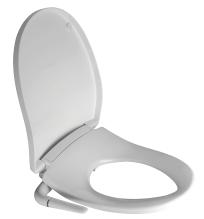

# ODÉON UP - Bidet seat

## **Features**

- DIMENSIONS: 49 x 37.50 cm
- MATERIAL: Thermoset
- Does not require electrical connection

- WEIGHT: 2 kg
- SEAT TYPE: Multifonctions

## **Consumer benefits**

- SELF-CLEANING WAND: Front and rear
- WATER PRESSURE: Adjustable
- ERGONOMIC SEATING

- REMOVABLE TOILET SEAT: For access to rarely-cleaned areas on the toilet top
- SOUND COMFORT: Seat equipped with a damper system for a slow close