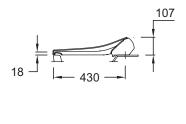

## **Technical drawing**

Product Specification: Bidet seat. 97301. Collection: ODÉON UP. DIMENSIONS: 49 x 37.50 cm. WEIGHT: 2 kg. MATERIAL: Thermoset. SEAT TYPE: Multifonctions. Does not require electrical connection.