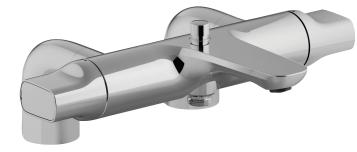

# ALEO - Single-lever thermostatic deck-mount bath/shower mixer

### **Features**

E72287

- WEIGHT: 3.8 kg
- INSTALLATION TYPE: 2 holes
- FLOW RATE: 24 I/min
- MECHANISM: Expanding wax cartridge
- WATER/ENERGY-SAVING: WATER-SAVING
- WARM BODY: Yes
- DIVERTER: Automatic pushbutton diverter
- Non-return valves on supplies