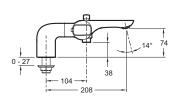

### **Technical drawing**

- MATERIAL: Metal
- TYPE: Single-lever
- CONNECTION: With pillar connectors
- HOLE CONFIGURATION: 150 ± 15
- SAFETY STOP: 37°C
- NON-RETURN VALVE: Yes
- MECHANISM GUARANTEE: 5 years