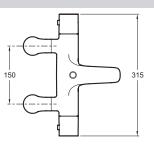

### **Technical drawing**

- MATERIAL: Metal
- TYPE: Single-lever
- CONNECTION: With pillar connectors
- HOLE CONFIGURATION: 150 ± 15
- SAFETY STOP: 37°C
- NON-RETURN VALVE: Yes
- MECHANISM GUARANTEE: 5 years