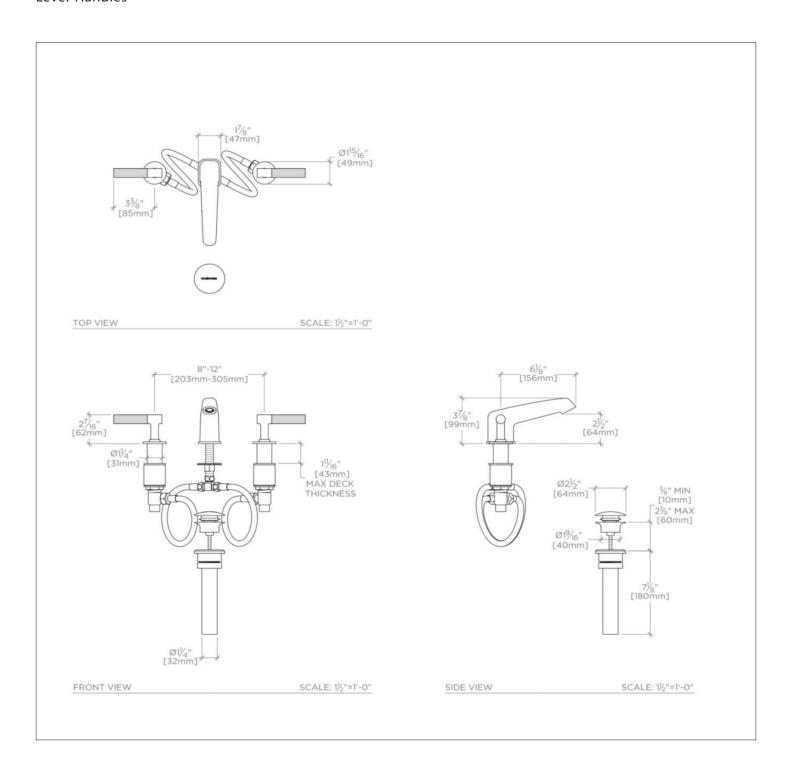

BLS12D **BOND** 

Bond Tandem Series Lavatory Faucet with Enamel Guilloche Lines **Lever Handles** 

## **TECHNICAL DETAILS**

ADA Compliance: Yes Deck Thickness Maximum: 1 11/16" Deck Thickness Minimum: 1/4" Drain Depth Maximum: 25/8" Drain Hole Diameter: 1 3/4" Drain Style: Push Touch Fittings Hole Diameter: 1 3/8" Handle Spread Maximum: 12" Handle Spread Minimum: 8" Handle Turn Angle: Quarter Turn Drain Depth Minimum: 3/8" Inlet Connection Size: 1/2" Inlet Connection Type: Male with Supply Nut Number of Holes: Three Hole Primary Material: Brass Restricted Maximum Flow Rate: 1.2 gpm Spout Swivel: N Valve Material: Ceramic Water Pressure Maximum: 85.0 psi

## **PRODUCT FEATURES**

Lever Handles Includes European size push touch drain Features Guilloche Lines combined with Enamel Handles Stocked in Nickel and Brass Available in 1.2gpm (4.5L/min) flow rate

BOND BLS12D