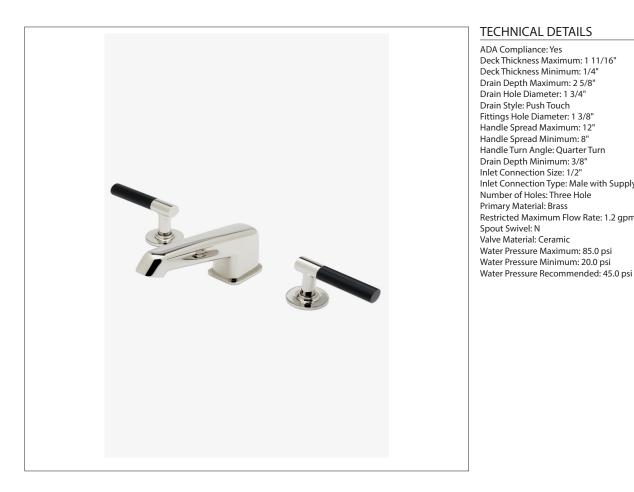

BLS12D **BOND** 

Bond Tandem Series Lavatory Faucet with Enamel Guilloche Lines **Lever Handles** 

## **TECHNICAL DETAILS**

ADA Compliance: Yes Deck Thickness Maximum: 1 11/16" Deck Thickness Minimum: 1/4" Drain Depth Maximum: 25/8" Drain Hole Diameter: 1 3/4" Drain Style: Push Touch Fittings Hole Diameter: 1 3/8" Handle Spread Maximum: 12" Handle Spread Minimum: 8" Handle Turn Angle: Quarter Turn Drain Depth Minimum: 3/8" Inlet Connection Size: 1/2" Inlet Connection Type: Male with Supply Nut Number of Holes: Three Hole Primary Material: Brass Restricted Maximum Flow Rate: 1.2 gpm Spout Swivel: N Valve Material: Ceramic Water Pressure Maximum: 85.0 psi

## **PRODUCT FEATURES**

Lever Handles Includes European size push touch drain Features Guilloche Lines combined with Enamel Handles Stocked in Nickel and Brass Available in 1.2gpm (4.5L/min) flow rate

BOND BLS12D