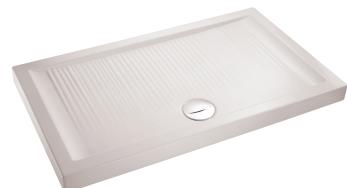

# KYREO - Floorstanding shower tray

## **Features**

- DIMENSIONS: 120 x 80 x 8 cm
- MATERIAL: Ceramic
- SHAPE: Rectangular
- 10-year guarantee