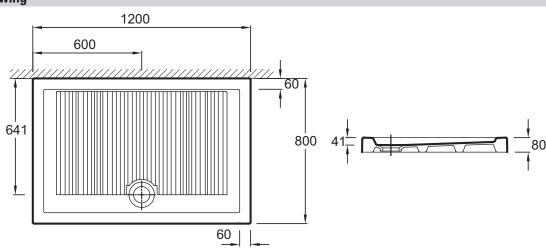

## **Technical drawing**

## **Features**

- DIMENSIONS: 120 x 80 x 8 cm
- MATERIAL: Ceramic
- SHAPE: Rectangular
- 10-year guarantee

## • WEIGHT: 47.9 kg

- INSTALLATION TYPE: Floor-standing
- WASTE DIAMETER: 9