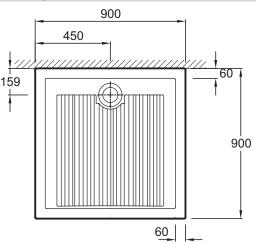

#### **Technical drawing**

• WASTE DIAMETER: 9

• INSTALLATION TYPE: Built-in

• WEIGHT: 34.7 kg