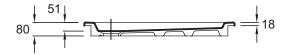

#### **Technical drawing**

• WASTE DIAMETER: 9

• INSTALLATION TYPE: Built-in

• WEIGHT: 34.7 kg