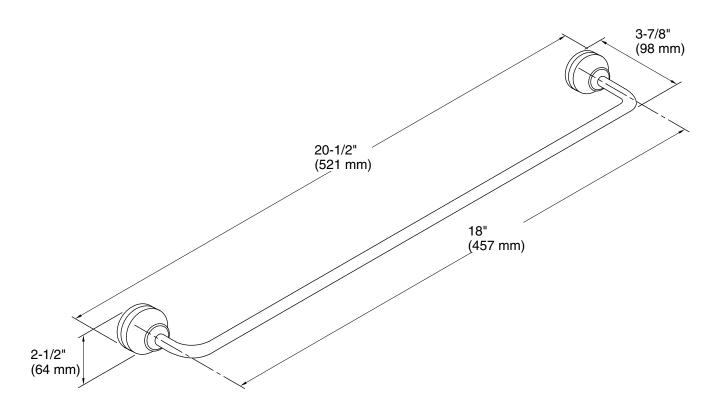

# **Technical Information**

All product dimensions are nominal.

Material: Brass