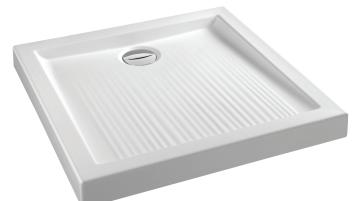

# KYREO - Floorstanding shower tray 80 cm

### **Features**

- DIMENSIONS: 80 x 80 x 8 cm
- MATERIAL: Ceramic
- SHAPE: Square
- 10-year guarantee

#### **Consumer benefits**

- ROBUST: Stable fireclay no bending when used
- RESISTANT: To chemical agents