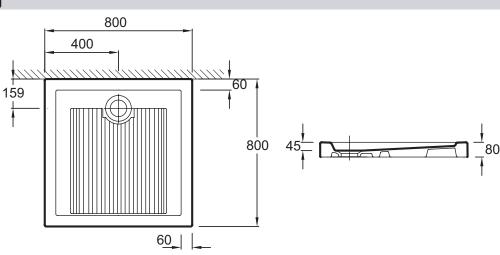

### **Technical drawing**

### **Features**

- DIMENSIONS: 80 x 80 x 8 cm
- MATERIAL: Ceramic
- SHAPE: Square
- 10-year guarantee

## • WEIGHT: 29.4 kg

- INSTALLATION TYPE: Floor-standing
- WASTE DIAMETER: 9