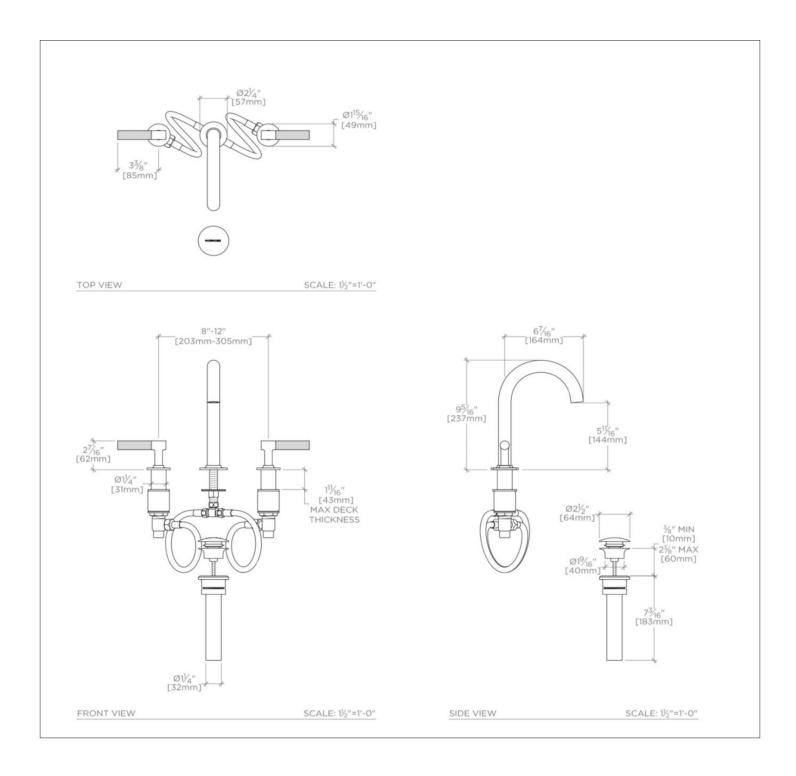

## **TECHNICAL DETAILS**

ADA Compliance: Yes Deck Thickness Maximum: 1 11/16" Deck Thickness Minimum: 1/4" Drain Depth Maximum: 25/8" Drain Hole Diameter: 1 3/4" Drain Style: Push Touch Fittings Hole Diameter: 1 3/8" Handle Spread Maximum: 12" Handle Spread Minimum: 8" Handle Turn Angle: Quarter Turn Drain Depth Minimum: 3/8" Inlet Connection Size: 1/2" Inlet Connection Type: Male with Supply Nut Number of Holes: Three Hole Primary Material: Brass Restricted Maximum Flow Rate: 1.2 gpm Spout Swivel: N Valve Material: Ceramic Water Pressure Maximum: 85.0 psi Water Pressure Minimum: 20.0 psi