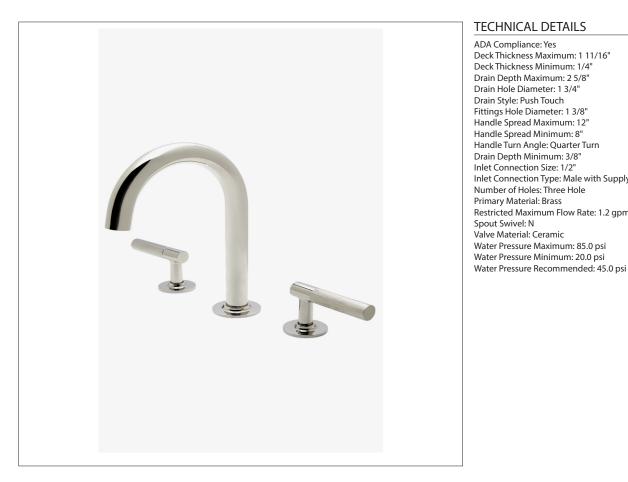

## **TECHNICAL DETAILS**

ADA Compliance: Yes Deck Thickness Maximum: 1 11/16" Deck Thickness Minimum: 1/4" Drain Depth Maximum: 25/8" Drain Hole Diameter: 1 3/4" Drain Style: Push Touch Fittings Hole Diameter: 1 3/8" Handle Spread Maximum: 12" Handle Spread Minimum: 8" Handle Turn Angle: Quarter Turn Drain Depth Minimum: 3/8" Inlet Connection Size: 1/2" Inlet Connection Type: Male with Supply Nut Number of Holes: Three Hole Primary Material: Brass Restricted Maximum Flow Rate: 1.2 gpm Spout Swivel: N Valve Material: Ceramic Water Pressure Maximum: 85.0 psi Water Pressure Minimum: 20.0 psi