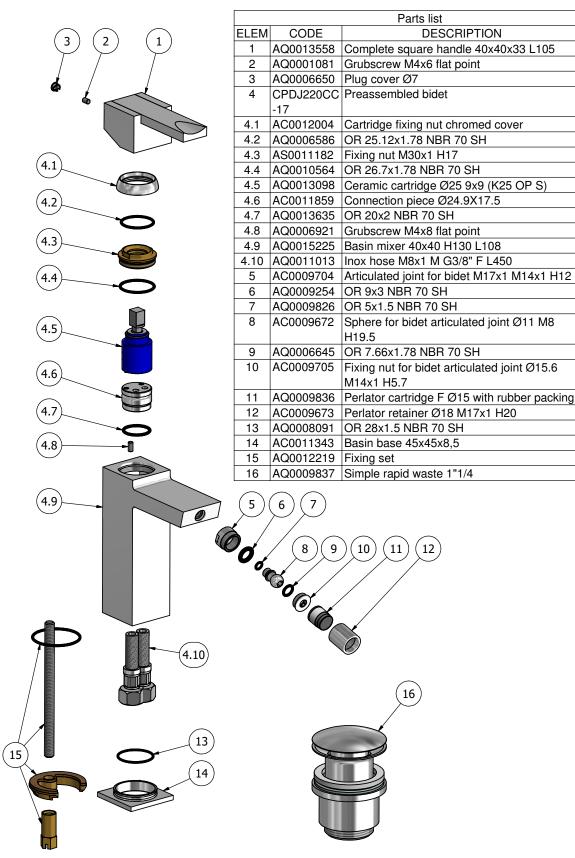

OBB ANTIQUE BRONZE

**Ø25 Ceramics Cartridge** 

Inox hose M8x1 M G3/8" F L450

Aerator

Flow Rate (+/-10%)

M17x1

1 BAR 7 I\m

2 BAR 9.5 l\m 3 BAR 12 I\m

Production

Material

Main body is a single casted pieces

**BRASS** 

According to CuZn35Pb2Al-B (CB752S)

Max Lead content: 1.36%

QT