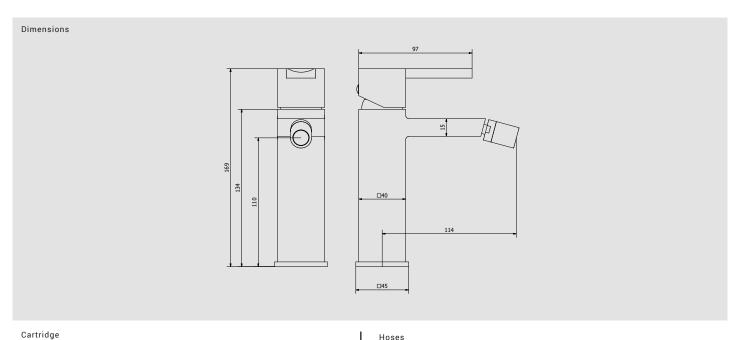

OBB ANTIQUE BRONZE

**Ø25 Ceramics Cartridge** 

Inox hose M8x1 M G3/8" F L450

Aerator

Flow Rate (+/-10%)

M17x1

1 BAR 7 I\m

2 BAR 9.5 l\m 3 BAR 12 I\m