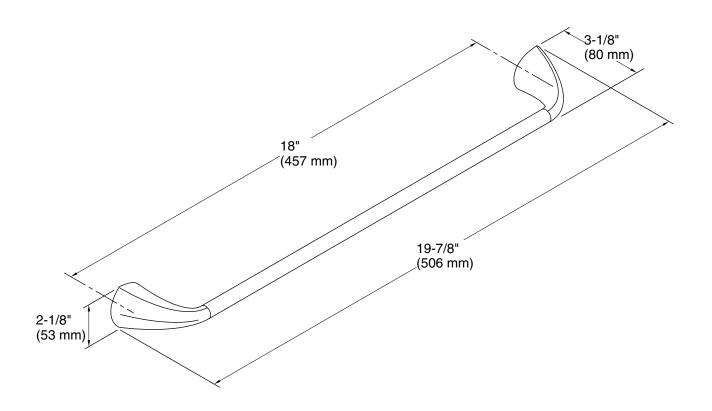

# **Technical Information**

All product dimensions are nominal.

Material: Metal