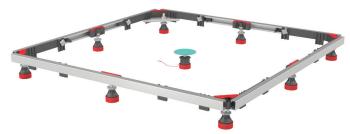

## **Features**

• DIMENSIONS: 120 x 120 x 0 cm

• INSTALLATION TYPE: Raised

• MATERIAL: 54

### **Installation benefits**

- SOLID: frame made of steel
- ALL IN ONE: factory-fitted kit, intuitive assembly

- $\bullet$  EASY FITTING: height adjustement from above, no tools required, 65 to 190 mm
- FLEXIBLE: suitable for raised or inset shower trays, before or after pouring the concrete subsurface.