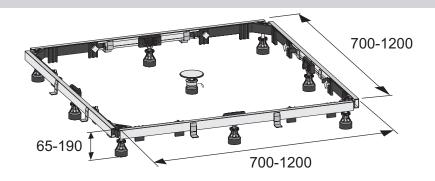

## **Features**

• DIMENSIONS: 120 x 120 x 0 cm

• INSTALLATION TYPE: Raised

• MATERIAL: 54

### **Installation benefits**

- SOLID: frame made of steel
- ALL IN ONE: factory-fitted kit, intuitive assembly

- $\bullet$  EASY FITTING: height adjustement from above, no tools required, 65 to 190 mm
- FLEXIBLE: suitable for raised or inset shower trays, before or after pouring the concrete subsurface.

# **Technical drawing**

Product Specification: Structure for shower tray. E61426. Collection: NO COLLECTION. DIMENSIONS: 120 x 120 x 0 cm. MATERIAL: 54. INSTALLATION TYPE: Raised.