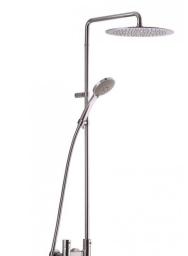

# Così, MySlim inspectable head shower 00-1720-N-CR

## TECHNICAL INFORMATION

Bridge shower column including exposed thermostatic mixer with diverter, turning bar with adjustable mounting. Round ultra-thin shower head, Ø300, non-liming, inspectable and serviceable in chromed stainless steel. 3 jets non-liming shower in ABS. Smooth double anti-torsion PVC flexible hose, cm 150. CHROME