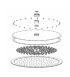

## TECHNICAL INFORMATION

Bridge shower column including exposed thermostatic mixer with diverter, turning bar with adjustable mounting. Round ultra-thin shower head, Ø300, non-liming, inspectable and serviceable in chromed stainless steel. 3 jets non-liming shower in ABS. Smooth double anti-torsion PVC flexible hose, cm 150. CHROME

## FEATURES

side jet

double antitorsion

inspectable round