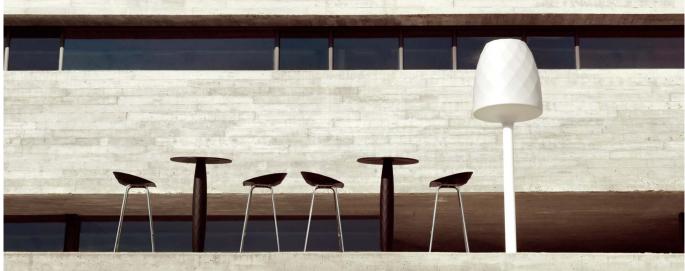

## **VASES MESA Ø60×74**

### By JM Ferrero

VASES, is made up of flowerpots, furniture and lighting designed by the Valencian designer JMFerrero. It's shapes were inspired by diamond cutting, producing pieces of clear-cut shapes and great style, creating a big visual impact.