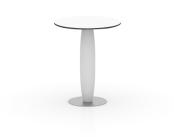

## **VASES MESA Ø60×74**

### By JM Ferrero

VASES, is made up of flowerpots, furniture and lighting designed by the Valencian designer JMFerrero. It's shapes were inspired by diamond cutting, producing pieces of clear-cut shapes and great style, creating a big visual impact.

#### **Description**

Made of polyethylene resin by rotational moulding. 100% Recyclable. Item suitable for indoor and outdoor use. Available in different finishes.