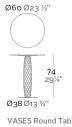

## **VASES MESA Ø60×74**

#### Weight

10.46 Kg

VASES Round Table
VASES Mesa Redonda