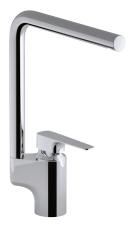

# ALEO+ - Single-lever kitchen sink mixer

#### **Features**

• WEIGHT: 1.3 kg

• INSTALLATION TYPE: 1 hole

• TYPE: Single-lever

• HEIGHT UNDER SPOUT: 328

• CONNECTION: With supply hoses

. WASTE: Without waste

• SPOUT TYPE: PIVOT SPOUT