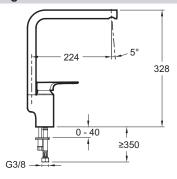

#### **Features**

• WEIGHT: 1.3 kg

• INSTALLATION TYPE: 1 hole

• TYPE: Single-lever

• HEIGHT UNDER SPOUT: 328

• CONNECTION: With supply hoses

. WASTE: Without waste

• SPOUT TYPE: PIVOT SPOUT

## **Technical drawing**

• MATERIAL: Metal • NORMS AND REGULATION: ACS: 11 ACC LY 540 • FLOW RATE: 10 I/mn • SPOUT PROJECTION: 224

Jacob Dalafon PARIS