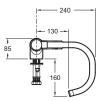

## NATÉO - Single-lever kitchen sink mixer, fold-down spout

## E76250





CP - Chrome









Jacob Dalafon PARIS



• WEIGHT: 2.7 kg

• INSTALLATION TYPE: 1 hole

• TYPE: Single-lever

• CONNECTION: With supply hoses

• WATER/ENERGY-SAVING: WATER-SAVING

• TYPE OF KITCHEN TAP: MECHANICAL

• INSTALLATION TYPE: 1 hole

 $\bullet$  For an elegant, functional installation under a window

• MATERIAL: Metal

• NORMS AND REGULATION: NF : II - ECAU : E0 C2 A1 U3

• FLOW RATE: 15 I/min under 3 bar

• MECHANISM: Ceramic disc cartridge

• WASTE : Without waste

SPOUT TYPE: Fold-down spout
MECHANISM GUARANTEE: 5 years

## **Consumer benefits**

ANTI-SCALE: Aerator included

Sensitive flow control

## **Technical drawing**







This document is not contractual