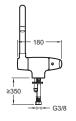

## NATÉO - Single-lever kitchen sink mixer, fold-down spout

## E76250





CP - Chrome









Jacob Dalafon PARIS



• WEIGHT: 2.7 kg

• INSTALLATION TYPE: 1 hole

• TYPE: Single-lever

• CONNECTION: With supply hoses

• WATER/ENERGY-SAVING: WATER-SAVING

• TYPE OF KITCHEN TAP: MECHANICAL

• INSTALLATION TYPE: 1 hole

 $\bullet$  For an elegant, functional installation under a window

• MATERIAL: Metal

• NORMS AND REGULATION: NF : II - ECAU : E0 C2 A1 U3

• FLOW RATE: 15 I/min under 3 bar

• MECHANISM: Ceramic disc cartridge

• WASTE : Without waste

SPOUT TYPE: Fold-down spout
MECHANISM GUARANTEE: 5 years

## **Consumer benefits**

ANTI-SCALE: Aerator included

Sensitive flow control

## **Technical drawing**







This document is not contractual