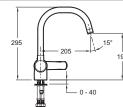

## NATÉO - Single-lever kitchen sink mixer, fold-down spout

## E76250





CP - Chrome









Jacob Dalafon PARIS



• WEIGHT: 2.7 kg

• INSTALLATION TYPE: 1 hole

• TYPE: Single-lever

• CONNECTION: With supply hoses

• WATER/ENERGY-SAVING: WATER-SAVING

• TYPE OF KITCHEN TAP: MECHANICAL

• INSTALLATION TYPE: 1 hole

 $\bullet$  For an elegant, functional installation under a window

• MATERIAL: Metal

• NORMS AND REGULATION: NF : II - ECAU : E0 C2 A1 U3

• FLOW RATE: 15 I/min under 3 bar

• MECHANISM: Ceramic disc cartridge

• WASTE : Without waste

SPOUT TYPE: Fold-down spout
MECHANISM GUARANTEE: 5 years

## **Consumer benefits**

ANTI-SCALE: Aerator included

Sensitive flow control

## **Technical drawing**







This document is not contractual