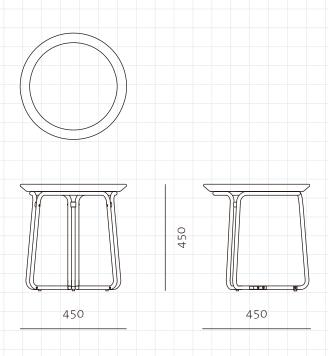

## QT Coffee Table C450

| CODE        | QT-T210-450                                                                                   |                    |              |                   |
|-------------|-----------------------------------------------------------------------------------------------|--------------------|--------------|-------------------|
| DIMENSIONS  | W450 x D450 x H450mm                                                                          |                    |              |                   |
| NET WEIGHT  | 4.0 kg                                                                                        |                    |              |                   |
| ENVIRONMENT | Indoor                                                                                        |                    |              |                   |
| MATERIALS   | Veneer laminate top, Powder coated steel base, Brass plated stainless steel connectors        |                    |              |                   |
|             | *Please refer to website or contact your local representative for complete material swatches. |                    |              |                   |
| SHIPPING    | Package                                                                                       | Assembled          |              |                   |
|             | Package Qty                                                                                   | 1 pcs/box          |              |                   |
|             | Packaging                                                                                     | Measurement (mm)   | Volume (cbm) | Gross Weight (kg) |
|             | FCL                                                                                           | W515 x D515 x H535 | 0.14         | 7.0               |
|             |                                                                                               |                    |              |                   |