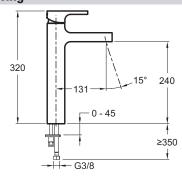

## **Technical drawing**

Product Specification: Tall single-lever washbasin mixer, smooth body. E98340. Collection: STRAYT. WEIGHT: 4.2 kg. MATERIAL: Metal. INSTALLATION TYPE: 1 hole. TYPE: Single-lever. FLOW RATE: 5 I/min. CONNECTION: With supply hoses. WASTE: Without waste. INSTALLATION TYPE: 1 hole. MECHANISM GUARANTEE: 5 years. No waste.