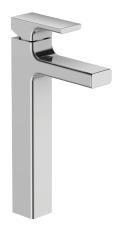

# STRAYT - Tall single-lever washbasin mixer, smooth body

## E98340

**Collection: STRAYT** 

### **Features**

• WEIGHT: 4.2 kg

• INSTALLATION TYPE: 1 hole

• FLOW RATE: 5 I/min

• WASTE : Without waste

• MECHANISM GUARANTEE: 5 years

• MATERIAL: Metal

• TYPE: Single-lever