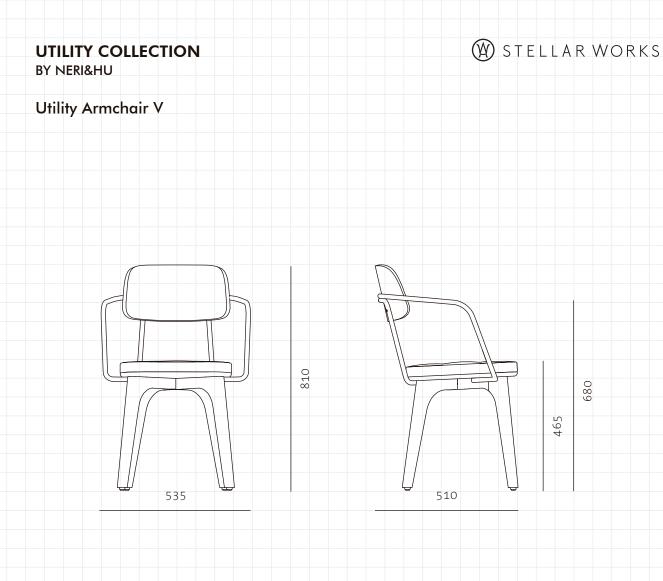

| CODE        | UT-S211-WD                                                                                    |
|-------------|-----------------------------------------------------------------------------------------------|
| DIMENSIONS  | W535 x D510 x H810mm                                                                          |
|             | Seating height: 465mm                                                                         |
| NET WEIGHT  | 7.5 kg                                                                                        |
| ENVIRONMENT | Indoor                                                                                        |
| MATERIALS   | Solid wood legs, Steel brass powder coated flame, Upholstered seat, Veneer laminated back     |
|             | *Please refer to website or contact your local representative for complete material swatches. |
|             |                                                                                               |
|             |                                                                                               |