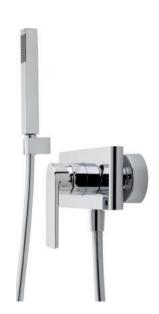

# K3350

Description

Wall mounted shower mixer

**Box Dimensions** 

Weight

360 x 220 x 150 mm

3.5 kg

Finishes