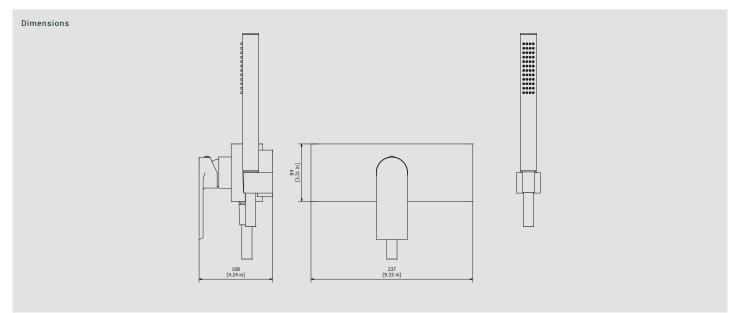

# K3350

Description

Wall mounted shower mixer

**Box Dimensions** 

Weight

360 x 220 x 150 mm

3.5 kg

Finishes