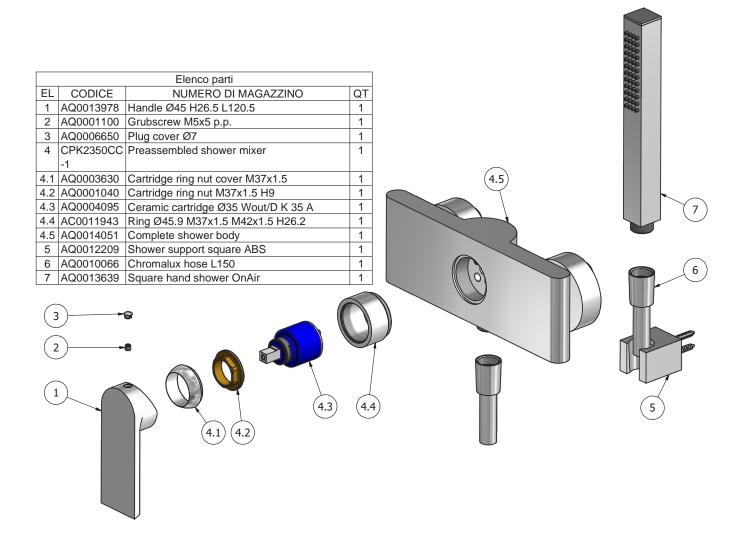

# K3350

Description

Wall mounted shower mixer

**Box Dimensions** 

Weight

360 x 220 x 150 mm

3.5 kg

Finishes

BO

 $\bigcirc$  BB ANTIQUE BRONZE

RS ROSE GOLD OON NATURAL BRASS IS BRUSHED PALE GOLD

OOS BRUSHED GOLD **OSR** BRUSHED ROSE GOLD OPL **PLATINUM** 

Cartridge

Ø35 ceramic cartridge

Threaded fitting

G1/2" male