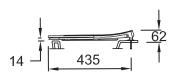

## **Technical drawing**

\*Due to possible variations in computer and printer calibrations, technical factors and certain finish characteristics, the colors you see may not accurately portray the actual colors and are provided as a guide only.

## **Features**

• DIMENSIONS: 44.50 x 36.70 cm

• MATERIAL: Thermoset

• SEAT GUARANTEE: 2 years

• WEIGHT: 2.1 kg

• HINGES: Metal

Product Specification: Extra-slim thermoset seat. E23157. Collection: PATIO. DIMENSIONS: 44.50 x 36.70 cm. WEIGHT: 2.1 kg. MATERIAL: Thermoset. HINGES: Metal. SEAT GUARANTEE: 2 years.