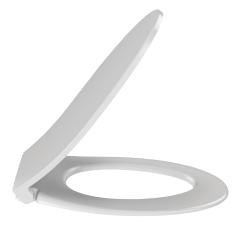

## PATIO - Extra-slim thermoset seat

E23157

Collection: PATIO

Finish\*:

Main features:

## **Consumer benefits**

• EASY CARE: Removable toilet seat for access to rarely-cleaned areas on toilet top

• SAFETY: Slow-close seat helps avoid getting fingers pinched.

• SOUND COMFORT: No noise, thanks to slow-close seat