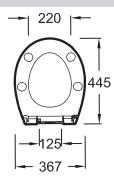

## **Technical drawing**

\*Due to possible variations in computer and printer calibrations, technical factors and certain finish characteristics, the colors you see may not accurately portray the actual colors and are provided as a guide only.

## **Features**

• DIMENSIONS: 44.50 x 36.70 cm

• MATERIAL: Thermoset

• SEAT GUARANTEE: 2 years

• WEIGHT: 2.1 kg

• HINGES: Metal

Product Specification: Extra-slim thermoset seat. E23157. Collection: PATIO. DIMENSIONS: 44.50 x 36.70 cm. WEIGHT: 2.1 kg. MATERIAL: Thermoset. HINGES: Metal. SEAT GUARANTEE: 2 years.