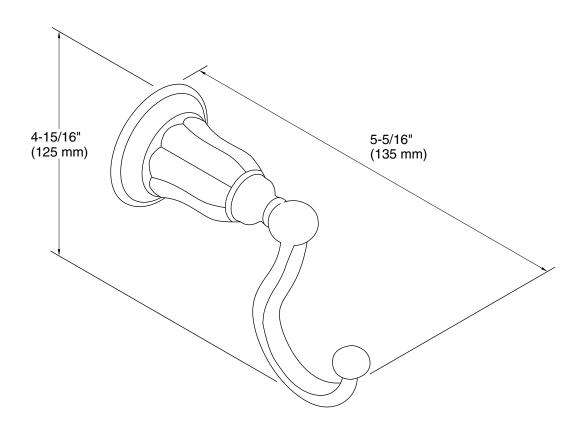

# Kelston® Robe Hook K-13505

# **Technical Information**

All product dimensions are nominal.

Material: Metal