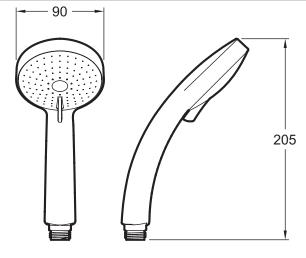

# **Technical drawing**

Product Specification: Handshower Ø 90 mm - 4 sprays. E12902. Collection: CITRUS. DIMENSIONS: 9 x 9 cm. WEIGHT: 1 kg. MATERIAL: Metal. INSTALLATION TYPE: Wall-mount. Anti-scale system.