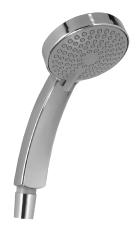

# CITRUS - Handshower Ø 90 mm - 4 sprays

## E12902

Collection: CITRUS

#### **Features**

- DIMENSIONS: 9 x 9 cm
- MATERIAL: Metal
- Anti-scale system

- WEIGHT: 1 kg
- INSTALLATION TYPE: Wall-mount