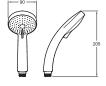

### **Technical drawing**

# Finish\*:

• WEIGHT: 2 kg

- DIMENSIONS: 9 x 9 cm
- MATERIAL: Metal
- Anti-twist hose 1.60 m, smooth, metal look