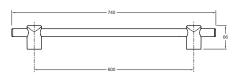

# CITRUS - Shower set with metal bar and soap dish

# Jacob Delafor PARIS

## E12907



Collection: CITRUS

# Finish\*:



• WEIGHT: 2 kg





- DIMENSIONS: 9 x 9 cm
- MATERIAL: Metal
- Anti-twist hose 1.60 m, smooth, metal look

#### **Consumer benefits**

• EASY CARE: Thanks to the flexible nozzles that prevent scale from settling

### **Technical drawing**





## Installation benefits

• INSTALLATION TYPE: Wall-mount

• EASIER INSTALLATION: Spacers make bar installation easier

Product Specification: Shower set with metal bar and soap dish. E12907. Collection: CITRUS. DIMENSIONS: 9 x 9 cm. WEIGHT: 2 kg. MATERIAL: Metal. INSTALLATION TYPE: Wall-mount. Anti-twist hose 1.60 m, smooth, metal look.