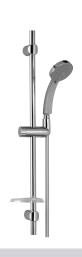

# CITRUS - Shower set with metal bar and soap dish

## E12907

Collection: CITRUS

# Finish\*:

• WEIGHT: 2 kg

- DIMENSIONS: 9 x 9 cm
- MATERIAL: Metal
- Anti-twist hose 1.60 m, smooth, metal look