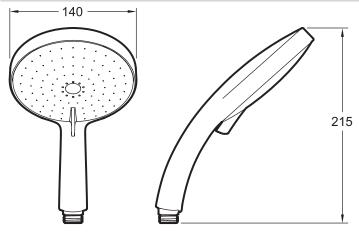

# **Technical drawing**

 $Product \ Specification: \ Handshower \ \emptyset \ 140 \ mm - 5 \ sprays. \ E12978. \ Collection: \ CITRUS. \ DIMENSIONS: \ 14 \ x \ 14 \ cm. \ WEIGHT: \ 0.8 \ kg. \ MATERIAL: \ Metal. \ Anti-scale \ system.$