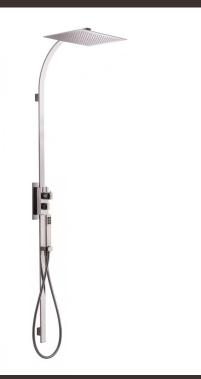

# Select

Select, MySlim inspectable shower head **00-1151-CR** 

#### TECHNICAL INFORMATION

Shower column in brass, with fixed shower holder and half-buildin integrated thermostatic. 3 mm ultra-thin rectangular shower head, 400x300, non-liming, inspectable and serviceable in chromed stainless steel. One jet rectangular hand shower in brass, non-liming, inspectable and serviceable. Smooth antitorsion PVC flexible hose cm150. CHROME