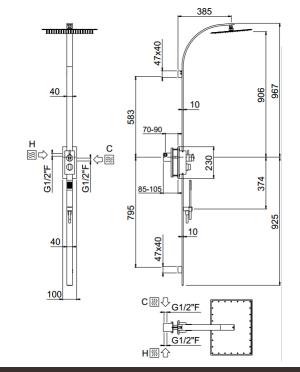

#### TECHNICAL INFORMATION

Shower column in brass, with fixed shower holder and half-buildin integrated thermostatic. 3 mm ultra-thin rectangular shower head, 400x300, non-liming, inspectable and serviceable in chromed stainless steel. One jet rectangular hand shower in brass, non-liming, inspectable and serviceable. Smooth antitorsion PVC flexible hose cm150. CHROME

### TECHNICAL DRAWING