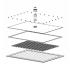

#### TECHNICAL INFORMATION

Shower column in brass, with fixed shower holder and half-buildin integrated thermostatic. 3 mm ultra-thin rectangular shower head, 400x300, non-liming, inspectable and serviceable in chromed stainless steel. One jet rectangular hand shower in brass, non-liming, inspectable and serviceable. Smooth antitorsion PVC flexible hose cm150. CHROME

## PICTURE