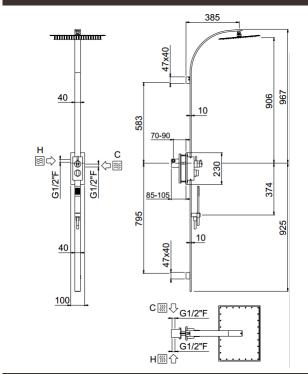

# Select

Select, MySlim inspectable shower head

## 00-1152-CR

## TECHNICAL INFORMATION

Shower column in brass, with fixed shower holder and half-build-in integrated thermostatic. 3 mm ultra-thin rectangular shower head, 500x350, non-liming, inspectable and serviceable in chromed stainless steel. One jet rectangular hand shower in brass, non-liming, inspectable and serviceable. Smooth antitorsion PVC flexible hose cm150. CHROME

#### Flow rate:

x rubinetto

# FEATURES









Rain jet

Safe touch

double antitorsion

inspectable rectangular

### PICTURE



## TECHNICAL DRAWING



### SPARE PARTS





# **FINISHINGS**