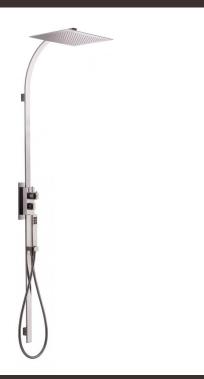

# Select

Select, MySlim inspectable shower head

## TECHNICAL INFORMATION

Shower column in brass, with fixed shower holder and half-build-in integrated thermostatic. 3 mm ultra-thin rectangular shower head, 500x350, non-liming, inspectable and serviceable in chromed stainless steel. One jet rectangular hand shower in brass, non-liming, inspectable and serviceable. Smooth antitorsion PVC flexible hose cm150. CHROME

### PICTURE