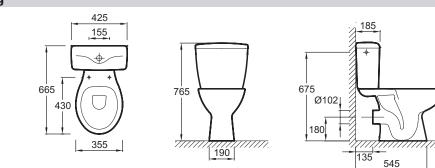

#### **Technical drawing**

### **Features**

- DIMENSIONS: 66.50 x 35.50 cm
- MATERIAL: Ceramic
- NORMS AND REGULATION: NF
- RIM TYPE: Open (traditional)

# WEIGHT: 36 kg INSTALLATION TYPE: Floor-standing

• VOLUME OF WATER: Standard 3/6 L