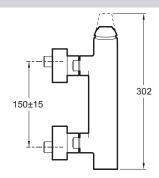

## **Technical drawing**

Product Specification: Single-lever wall shower mixer. E97368. Collection: AVID. WEIGHT: 3.5 kg. MATERIAL: Brass. INSTALLATION TYPE: 2 holes. TYPE: Single-lever. CONNECTION: With connectors and wall escutcheons. MECHANISM: Ceramic disc cartridge. INSTALLATION TYPE: 2 holes. MECHANISM GUARANTEE: 5 years. Non-return valve on shower outlet.