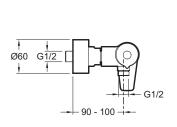

## **Technical drawing**

Product Specification: Single-lever wall shower mixer. E97368. Collection: AVID. WEIGHT: 3.5 kg. MATERIAL: Brass. INSTALLATION TYPE: 2 holes. TYPE: Single-lever. CONNECTION: With connectors and wall escutcheons. MECHANISM: Ceramic disc cartridge. INSTALLATION TYPE: 2 holes. MECHANISM GUARANTEE: 5 years. Non-return valve on shower outlet.