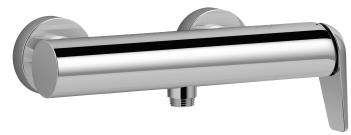

# **AVID - Single-lever wall shower mixer**

### E97368

**Collection:** AVID

Finish\*:

Main features:

#### **Features**

- WEIGHT: 3.5 kg
- INSTALLATION TYPE: 2 holes
- CONNECTION: With connectors and wall escutcheons
- INSTALLATION TYPE: 2 holes
- Non-return valve on shower outlet

- MATERIAL: Brass
- TYPE: Single-lever
- MECHANISM: Ceramic disc cartridge
- MECHANISM GUARANTEE: 5 years

#### **Consumer benefits**

• DESIGNED TO LAST: One-piece, all brass mixer. Metal handle and cartridge pin provide greater resistance.