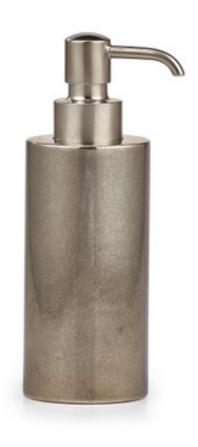

## DURANGO WB/L PUMP DISPENSER

An exceptional offering in solid, art-grade bronze, handcrafted by Rocky Mountain Hardware. Each piece is individually cast in sand, capturing unique textures and nuances. This collection is produced with silver-toned White Bronze and enhanced with Rocky Mountain's signature polished finish. Over time, bronze will develop a distinctive patina which can be enjoyed or brightened with polishing. Made in the USA. Durango bronze items are made to order and are not eligible for return. ALLOW 10 - 12 WEEKS FOR PRODUCTION.

| MATERIAL                    | COLOR               | COUNTRY OF ORIGIN  |         |
|-----------------------------|---------------------|--------------------|---------|
| White Bronze                | Light Silver Bronze | USA                |         |
| ITEM                        | NUMBER              | L X W X H (in)     | WT (lb) |
| Durango WB/L Pump Dispenser | DUR-WBL-PD          | 2.25" x 2.25" x 7" | 2.25 LB |