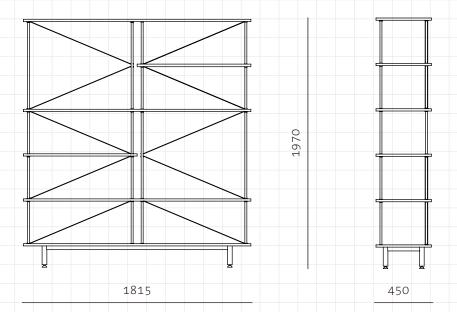

## Seiton 4-2 R

CODE DIMENSIONS

NET WEIGHT ENVIRONMENT MATERIALS SE-SF142-R

W1815 x D450 x H1970mm

67.0 kg

Indoor

Powder coated steel frame, veneer laminated top, brass plated stainless steel/powder coated steel legs
\*Please refer to website or contact your local representative for complete material swatches.