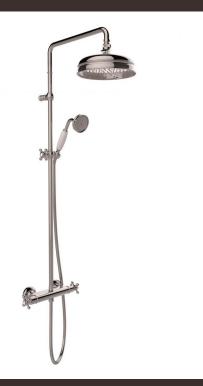

#### PICTURE

## TECHNICAL INFORMATION

Traditional shower column including exposed thermostatic mixer with diverter, turning bar with adjustable mounting. Traditional non-liming inspectable shower head, Ø270, in brass/stainless steel. 5 jets traditional non-liming inspectable shower with curved elbow in brass. Double spiral flexible hose in brass, cm 150. CHROME