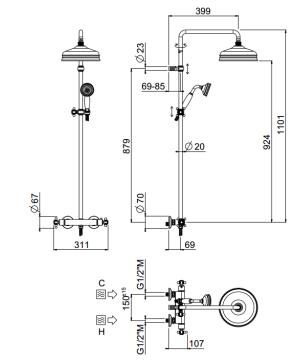

# Colonial Rigoletto

Colonial Rigoletto

00-1825-CR

## TECHNICAL INFORMATION

Traditional shower column including exposed thermostatic mixer with diverter, turning bar with adjustable mounting. Traditional non-liming inspectable shower head, Ø270, in brass/stainless steel. 5 jets traditional non-liming inspectable shower with curved elbow in brass. Double spiral flexible hose in brass, cm 150. CHROME

#### Flow rate:

x rubinetto

## FEATURES









rain jet

hydromassage jet

rain jet + hydromassage

soft shower jet







rain jet + sof

Non-lim

adjustable column

#### PICTURE



# TECHNICAL DRAWING



#### SPARE PARTS





# **FINISHINGS**