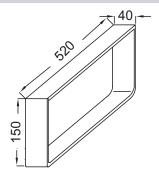

#### **Features**

• DIMENSIONS: 52 x 4 x 15 cm

• MATERIAL: Metal

• IMPORTANT: Towel rail bracket sold individually

- WEIGHT: 1 kg
- INSTALLATION TYPE: Wall-hung
- Brushed metal

### **Technical drawing**

Product Specification: Towel rail bracket. EB507. Collection: PARALLEL. DIMENSIONS: 52 x 4 x 15 cm. WEIGHT: 1 kg. MATERIAL: Metal. INSTALLATION TYPE: Wall-hung. IMPORTANT: Towel rail bracket sold individually. Brushed metal.